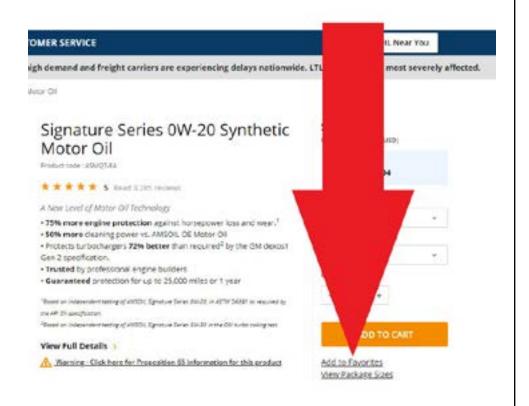

### Favorites/Wish List Now Available

A new feature that allows customers and accounts to organize their favorite products in lists is now available on AMSOIL.com/AMSOIL.ca.

To add a product to a list on your Favorites page:

- 1. Login to your account at AMSOIL.com/AMSOIL.ca.
- 2. Go to the product page.
- 3. Click the "Add to Favorites" button and choose a list you want to add the product to.
- 4. You can create multiple lists to organize products by selecting "Create a New List" under the "Add to Favorites" button.
- 5. Lists can be managed on the Favorites page under "Your Account."